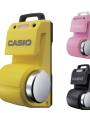

| Main specifications      |                                                            | LGS-RG005BA 2unit/set basic model specialized for communication                                                                                                                                    | LGS-RG004<br>Multi-functional and extensible advanced model                                                                                                                                                                                                                                                                                                                                     |
|--------------------------|------------------------------------------------------------|----------------------------------------------------------------------------------------------------------------------------------------------------------------------------------------------------|-------------------------------------------------------------------------------------------------------------------------------------------------------------------------------------------------------------------------------------------------------------------------------------------------------------------------------------------------------------------------------------------------|
| Outer<br>package         | Colors                                                     | Mat white                                                                                                                                                                                          | Mat Black Mat Yellow Powder pink                                                                                                                                                                                                                                                                                                                                                                |
|                          | Size                                                       | 89.0mm×41.0mm×44.8mm                                                                                                                                                                               |                                                                                                                                                                                                                                                                                                                                                                                                 |
|                          | Weight                                                     | 107q                                                                                                                                                                                               |                                                                                                                                                                                                                                                                                                                                                                                                 |
|                          | Maximum water pressure                                     | 42m                                                                                                                                                                                                | 55m                                                                                                                                                                                                                                                                                                                                                                                             |
|                          | Temperature in use                                         | 0°C to                                                                                                                                                                                             |                                                                                                                                                                                                                                                                                                                                                                                                 |
| Audio                    | Microphone                                                 | Bone conduction microphone                                                                                                                                                                         |                                                                                                                                                                                                                                                                                                                                                                                                 |
| section                  | Speaker                                                    | Magnetic type bone conduction speaker                                                                                                                                                              |                                                                                                                                                                                                                                                                                                                                                                                                 |
| Communication<br>section | Channel                                                    | 1ch (Channel A)                                                                                                                                                                                    | 3ch (Channel A, B, C)                                                                                                                                                                                                                                                                                                                                                                           |
|                          | Frequencies                                                | (Ultrasonic wave) Channel A: 32kHz USB  (Band range) 4kHz、SSB-AM   **There is no laws and regulation for usage of ultrasonic wave underwater in Japan                                              | (Ultra sonic wave) Channel A:32kHz USB Channel B:36kHz USB Channel C:40kHz LSB (Band range)4kHz. SSB-AM  #There is no laws and regulation for usage of ultrasonic wave underwater in Japan Channel B and C may interfere each other a bit when speaking close each other. However, the sound will be not clear enough to understand contents of conversation for a diver with different channel |
|                          | Antenna                                                    | Ceramic piezoelectric element                                                                                                                                                                      |                                                                                                                                                                                                                                                                                                                                                                                                 |
|                          | Maximum transmission range                                 | 100m (Channel A)  **The communication range and articulation are up to using environment and condition.(As related to location to your buddy, wave, visibility, blocks)                            |                                                                                                                                                                                                                                                                                                                                                                                                 |
|                          | Direction effect                                           | When front side of Logosease (Antenna)are facing each other, the communication capability is maximized. When facing opposite ways, the communication capability is minimized. (except shadow zone) |                                                                                                                                                                                                                                                                                                                                                                                                 |
| Display<br>section       | Power ON (Power level indication)                          | Green LED blinking : Fully charged<br>Blue LED blinking : Enough power for 1 dive<br>Red LED blinking : Need to recharge                                                                           |                                                                                                                                                                                                                                                                                                                                                                                                 |
|                          | Transmitting mode                                          | Pink LED is ON                                                                                                                                                                                     |                                                                                                                                                                                                                                                                                                                                                                                                 |
|                          | Receiving mode                                             | Channel A : Yellow LED is blinking                                                                                                                                                                 | Channel A : Yellow LED is blinking<br>Channel B : Blue LED is blinking<br>Channel C : Light blue LED is blinking                                                                                                                                                                                                                                                                                |
|                          | LED state while charging                                   | Red LED is ON                                                                                                                                                                                      |                                                                                                                                                                                                                                                                                                                                                                                                 |
|                          | LED state when charge completed                            | LED turns OFF when fully charged                                                                                                                                                                   |                                                                                                                                                                                                                                                                                                                                                                                                 |
| Operation section        | Tapping                                                    | Tap once in receiving mode : Start transmitting Tap once in transmitting mode : Transmitting mode ends. (Receiving mode starts)                                                                    |                                                                                                                                                                                                                                                                                                                                                                                                 |
|                          | Hands free                                                 | VOX in receiving mode : Transmitting mode starts. Silence for 3 seconds in transmitting mode : Transmitting mode ends(Receiving mode starts)                                                       |                                                                                                                                                                                                                                                                                                                                                                                                 |
| Recording section        | Flash memory                                               | _                                                                                                                                                                                                  | 512MB                                                                                                                                                                                                                                                                                                                                                                                           |
| Power switch             | ON                                                         | Turns ON by detecting water (Receiving mode starts)                                                                                                                                                |                                                                                                                                                                                                                                                                                                                                                                                                 |
|                          | OFF                                                        | Automaticaly turns off in 1 minutes after removed from water                                                                                                                                       |                                                                                                                                                                                                                                                                                                                                                                                                 |
| Battery                  | Rating                                                     | 560mAh with Li-ion battery                                                                                                                                                                         |                                                                                                                                                                                                                                                                                                                                                                                                 |
|                          | Charging method                                            | By USB (needs approx. 2 hours at 500mA)                                                                                                                                                            |                                                                                                                                                                                                                                                                                                                                                                                                 |
|                          | Duration                                                   | 3 hours (assuming 10% of the time is used for transmitting)                                                                                                                                        |                                                                                                                                                                                                                                                                                                                                                                                                 |
|                          | Maintenance                                                | The manufacture replaces Li-ion battery                                                                                                                                                            |                                                                                                                                                                                                                                                                                                                                                                                                 |
| Other<br>functions       | Voice recorder                                             | _                                                                                                                                                                                                  | Max. 480 min recording                                                                                                                                                                                                                                                                                                                                                                          |
|                          | Customizing Setting by connecting USB to PC (Windows only) | 0                                                                                                                                                                                                  |                                                                                                                                                                                                                                                                                                                                                                                                 |
|                          | Training mode…To check how you speak                       | 0                                                                                                                                                                                                  |                                                                                                                                                                                                                                                                                                                                                                                                 |
|                          | Whistle mode···Release buzzer continuously                 | 0                                                                                                                                                                                                  |                                                                                                                                                                                                                                                                                                                                                                                                 |
|                          | Dive computer alarm support                                | 0                                                                                                                                                                                                  |                                                                                                                                                                                                                                                                                                                                                                                                 |
|                          | Air check timer                                            | 0                                                                                                                                                                                                  |                                                                                                                                                                                                                                                                                                                                                                                                 |
|                          | Voice guide                                                | Japanese, English, Korean                                                                                                                                                                          |                                                                                                                                                                                                                                                                                                                                                                                                 |
| Accessories              |                                                            | Cradlex1, USBcablex1, Strapx2, Speech training sheetx2                                                                                                                                             | Cradlex1, USBcablex1, Strapx1, Speech training sheetx1                                                                                                                                                                                                                                                                                                                                          |

#### Basic model LGS-RG005BA

2units set ¥76.000 (¥83,600 including tax)

on communication Reasonable 2 units set

#### Advanced model LGS-RG004

1unit ¥59 800 (¥65,780 including tax Color

LGS-SS001

Voice recorder Customize function