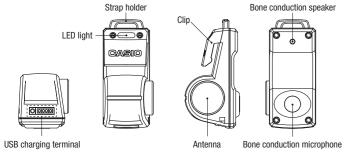

# **CASIO**®

**Features of Logosease** 

Logosease is the underwater transceiver which you can use with normal regulator in your mouth. built in bone conduction microphone collects the voice, and transmits by ultrasonic. Receiver catches ultrasonic and plays with built-in bone conduction speaker.