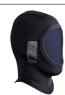

#### Logosease special hood Aqualung LGS-SHBK

1unit ¥7 980 (¥8.778 including tax)

If you need to ware hood, please use Logosease special hood.

15m

10m

25m

- For cold water diving. Can be used as same as regular hood
- $\divideontimes$ 1 Communication range could be change depends on condition .Communication might be difficult in obstruction, surge, strong current.
- X2 This product do not ensure that you can speak clearly underwater as same as on land.
- **%3** This product cannot make two-way simultaneous calls.
- \*4 The depth limit in leisure diving is 40 meters. This product does not recommend to dive more than 40 meters deep.
- \*5 Corresponding models are "LGS-RG004" "LGS-RG004RX" "LGS-RG005BA"