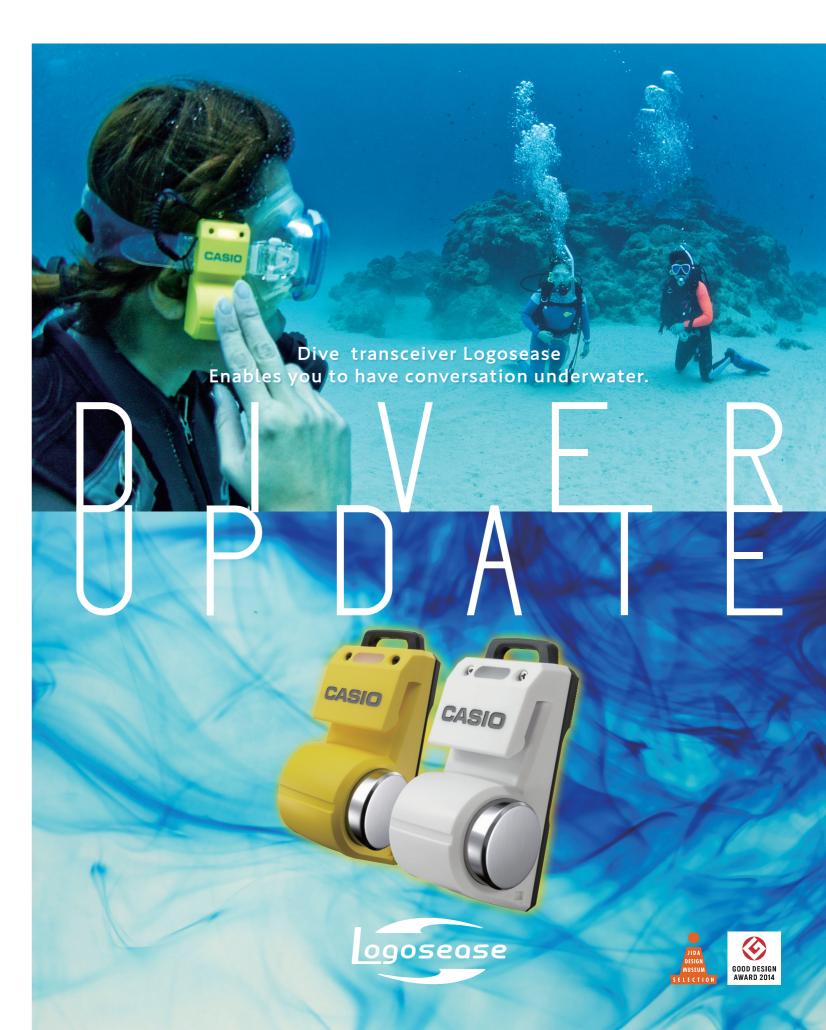

# **CASIO**®

**Features of Logosease** 

Logosease is the underwater transceiver which you can use with normal regulator in your mouth. built in bone conduction microphone collects the voice, and transmits by ultrasonic. Receiver catches ultrasonic and plays with built-in bone conduction speaker.